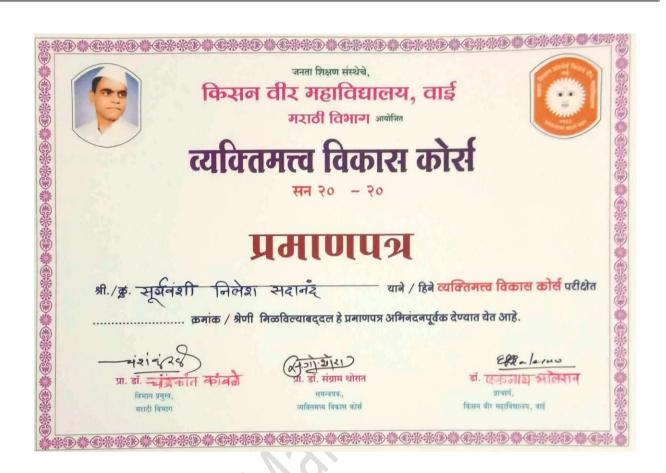

| dor nepartment of          | 5  |      | _   | /  | 5 5 | AN    | 100   |       |   |   |     |    |     |    |               |     |   |    |                         |
| (0-07      |             | Head.                      | /  |      | 1/5 | 31 | No. | VA    | 1     | 500   | 1 |   |     | E  | PA. | al | 010           | cer | 2 |    |                         |
| (0-07      | rdino       | nor Department of          |    |      | 100 | 1  | Kar | Swill | -     | 12/10 | ) |   | P   | 8  | in  | ci | P             | a   | 1 |    |                         |
|            |             | marathi                    |    |      |     | 1  | MAI | IA!   | TO TO | 7     |   |   | 1   |    |     |    | 1             |     |   |    |                         |

#### 8. One Sample Certificate



#### 9. Result



जनता शिक्षण संस्थेचे

# किसन वीर महाविद्यालय, वाई

व्यक्तिमत्त्व विकास प्रमाणपत्र परीक्षा -2020-21

(Examination for Course in Personality Development)

## निकाल

| परीक्षा<br>क्रमांक | विद्यार्थ्याचे नाव             | Paper I | Paper II | Paper<br>III | मिळाले<br>गुण |  |  |
|--------------------|--------------------------------|---------|----------|--------------|---------------|--|--|
| 1                  | श्री. देशमाने प्रतीक पृथ्वीराज | 46      | 47       | 42           | 135           |  |  |
| 2                  | श्री. वाघ अनिकेत सुरेंद्र      | 33      | 30       | 36           | 96            |  |  |
| 3                  | श्री. महांगडे आदित्य सुनिल     | 29      | 31       | 33           | 93            |  |  |
| 4                  | कु. देशमुख प्रतिक्षा राम